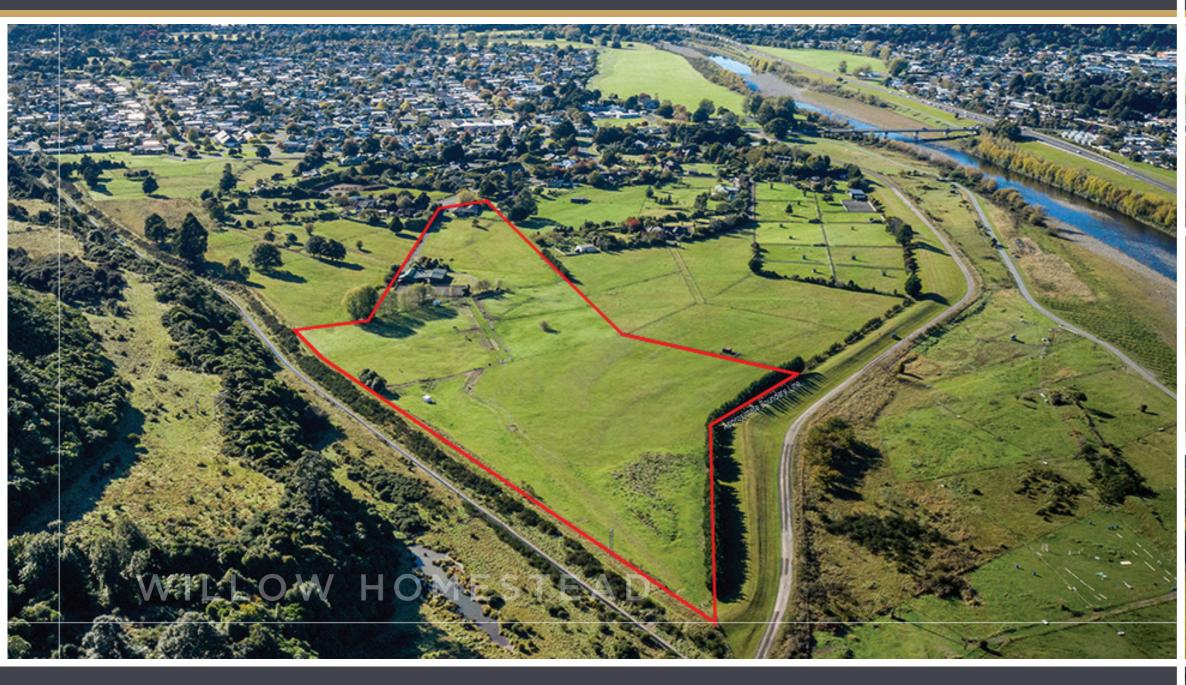

## WILLOW HOMESTEAD

Our Properties Are Online WWW.WALKERANDCO.NZ Reference ID: WCU9162

Entry to this amazing property is off a quiet cal-de-sac in Totara Estate. Idyllically situated where City proximity meets rural surroundings. This unique assemblage of huge paddocks is a mere minutes from Upper Hutt City with a land area that spans 5.9206ha and includes a 4 bedroom single level brick large family home.

The property includes charming horse arena, stable with paddocks and riding arena, rustic barns & large workshop. Laden with apple, lemon, fejoa trees. The feeling of country living from dusk till dawn.

Rateable value \$1,200,000

Land value \$460,000

Annual rates

(more or less)

Land area 5.92 (ha) Floor area 200 (m2) For more information please

contact Marc Walker Licensed Real Estate Agent REA 2008