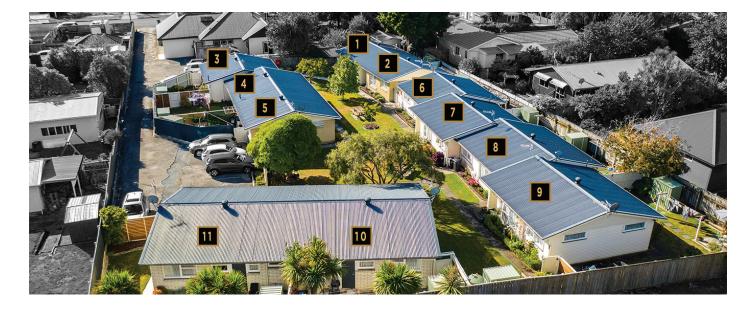

#### **CALLING SERIOUS INVESTORS!**

This is a unique opportunity not to miss to purchase eleven immaculate 63sqm more or less two-bedroom units, selling as one Lot.

A mix of weatherboard & brick exterior. This is a great investment opportunity. Positioned well for sun with exceptionally tidy gardens and grassy common areas providing space for outdoor living Plus each unit comprising own car space & a garden shed. The location does not get much better, train station just around the corner. These units have been owned by one family for so long & have been extremely well cared for over the many years.

Important to note: Titles are yet to be issued for the subdivision

- Eleven x 2-bedroom units
- Immaculately maintained interior and exterior
- Spacious living, open plan dining
- Units are mix of brick & weatherboard exterior
- Car space & garden shed for each unit
- Situated well for sun
- Tidy gardens, grassy common areas
- Close to transport, H2O, Schools, Kindergartens, parks, local dairies, hair salon, many amenities, not to mention the Miro cinema on your door step