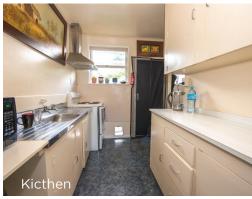

#### Description

63sqm more or less two-bedroom unit

Low maintenance & weatherboard brick exterior. This is a great investment opportunity. Positioned well for sun with exceptionally tidy gardens and grassy common areas providing space for outdoor living Plus each unit comprising own car space & a garden shed. Fully fenced back yard. Electric hotwater.

#### Chattles

- Fixed floor covering
- Light fittings
- Stove
- Heatpump
- Alarm
- Ventilation system
- Shed
- 1 x kitchen blind1x Hand Fire extinguisher
- Rangehood