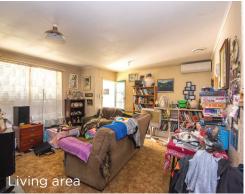

Important to note: Titles are yet to be issued for the subdivision

- Eleven x 2-bedroom units
- Immaculately maintained interior and exterior
- Spacious living, open plan dining
- Units are mix of brick & weatherboard exterior
- Car space & garden shed for each unit
- Situated well for sun
- Tidy gardens, grassy common areas
- Close to transport, H2O, Schools, Kindergartens, parks, local dairies, hair salon, many amenities, not to mention the Miro cinema on your door step

#### Description

63sqm more or less two-bedroom unit

Low maintenance & weatherboard brick exterior. This is a great investment opportunity. Positioned well for sun with exceptionally tidy gardens and grassy common areas providing space for outdoor living Plus each unit comprising own car space & a garden shed. Fully fenced back yard. Electric hotwater.