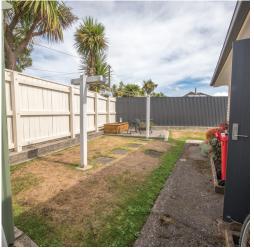

#### Fully fenced yards

Unit are well gated back yards with a shed for storage.

5x Fire hoses

Located in 3 area around common areas Aiso in car parking area, 2x hoses for washing cars.