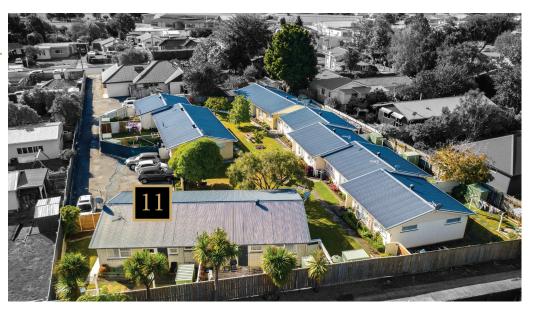

#### Disclosure

UNIT 11 RAUKAWA - PU11 CARPARK - AU11B

#### Description

63sqm more or less two-bedroom unit

Low maintenance & weatherboard brick exterior. This is a great investment opportunity. Positioned well for sun with exceptionally tidy gardens and grassy common areas providing space for outdoor living Plus each unit comprising own car space & a garden shed. Fully fenced back yard. Electric hotwater.