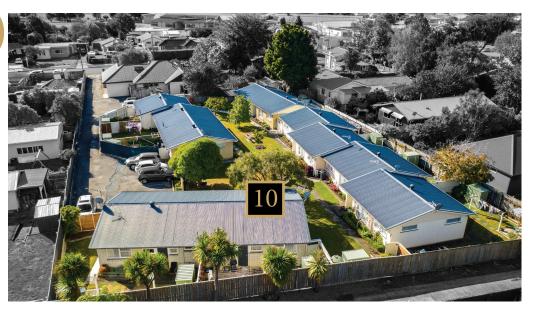

#### **CALLING SERIOUS INVESTORS!**

This is a unique opportunity not to miss to purchase eleven immaculate 63sqm more or less two-bedroom units, selling as one Lot.

A mix of weatherboard & brick exterior. This is a great investment opportunity. Positioned well for sun with exceptionally tidy gardens and grassy common areas providing space for outdoor living Plus each unit comprising own car space & a garden shed. The location does not get much better, train station just around the corner. These units have been owned by one family for so long & have been extremely well cared for over the many years.

Important to note: Titles are yet to be issued for the subdivision

- Eleven x 2-bedroom units
- Immaculately maintained interior and exterior
- Spacious living, open plan dining
- Units are mix of brick & weatherboard exterior
- Car space & garden shed for each unit
- Situated well for sun
- Tidy gardens, grassy common areas
- Close to transport, H2O, Schools, Kindergartens, parks, local dairies, hair salon, many amenities, not to mention the Miro cinema on your door step