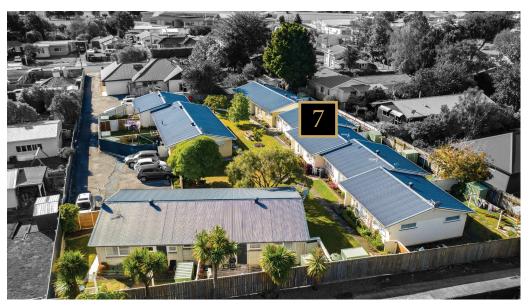

#### **CALLING SERIOUS INVESTORS!**

This is a unique opportunity not to miss to purchase eleven immaculate 63sqm more or less two-bedroom units, selling as one Lot.

A mix of weatherboard & brick exterior. This is a great investment opportunity. Positioned well for sun with exceptionally tidy gardens and grassy common areas providing space for outdoor living Plus each unit comprising own car space & a garden shed. The location does not get much better, train station just around the corner. These units have been owned by one family for so long & have been extremely well cared for over the many years.

Bedroom

UNIT 7 RAUKAWA - PU7 CARPARK - AU7B