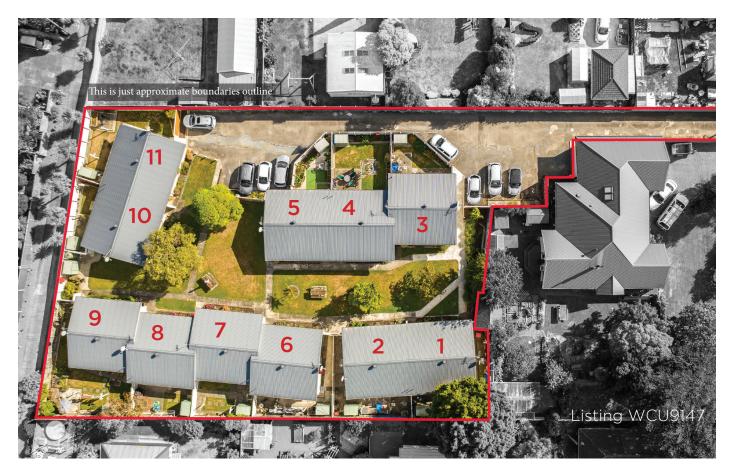

### RAUKAWA COURT OUT GOINGS

Prepared for proposed Lot 2, 17a Miro Street, Trentham, Upper Hutt Listing WCU9147

- Management Fee: 8% Rental Management Upper Hutt
- Rates: \$442.04 per week
- Insurance: \$2517.02 per month Currently Insured with Stylecover
- Power for Lights in Drive \$60.00 month
- Lawn Mowing \$115.00 each time the Lawns are mowed.
- GILLESPIE INVESTMENT PROPERTIES LIMITED
   We haven't had Body Corporate fees to worry about as we've owned them all and the maintenance costs are mainly when a tenant leaves or just general servicing when needed.