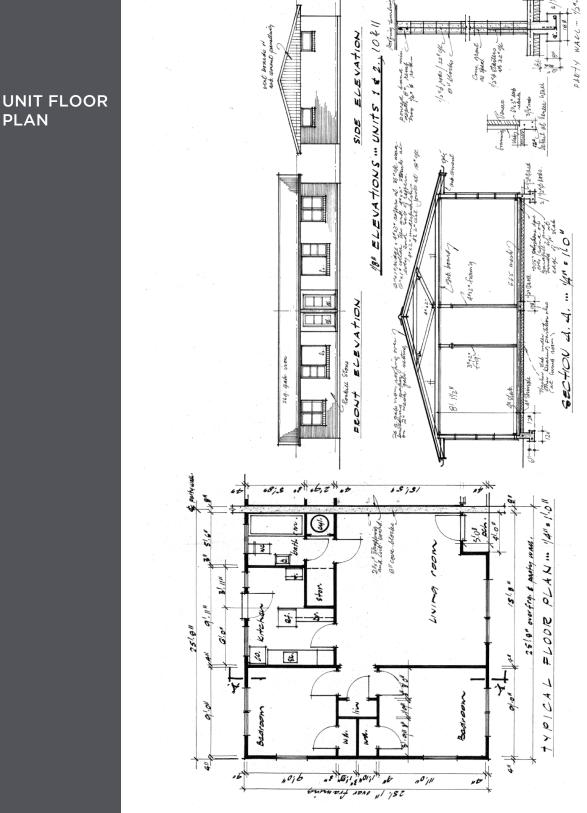

#### Description

63sqm more or less two-bedroom unit

Low maintenance & weatherboard brick exterior. This is a great investment opportunity. Positioned well for sun with exceptionally tidy gardens and grassy common areas providing space for outdoor living Plus each unit comprising own car space & a garden shed. Fully fenced back yard. Electric hotwater.

#### Chattles

- Fixed floor covering
- Light fittings
- Stove
- Heatpump
- Alarm
- Ventilation system
- Shed
- 1 x kitchen blind1x Hand Fire extinguisher
- Rangehood