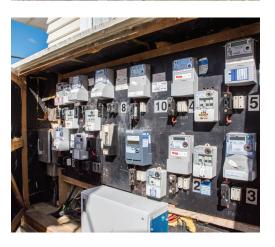

#### Main Power box

Houses 10x units smart meters found at the end of unit 6. Unit 11 meter is separate.