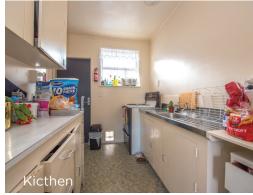

#### Description

63sqm more or less two-bedroom unit

Low maintenance & weatherboard brick exterior. This is a great investment opportunity. Positioned well for sun with exceptionally tidy gardens and grassy common areas providing space for outdoor living Plus each unit comprising own car space & a garden shed. Fully fenced back yard. Electric hotwater.

#### Chattles

- Fixed floor covering
- Light fittings
- Stove
- Heatpump
- Alarm
- Ventilation system
- Shed
- 1 x kitchen blind1x Hand Fire extinguisher
- Rangehood