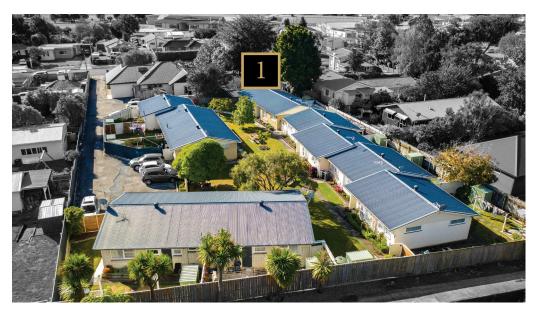

### **RAUKAWA COURT**

#### 17A MIRO STREET | TRENTHAM | UPPER HUTT

Deadline Sale Closing 1pm, Thursday 22nd April 2021 (will not be sold prior) Upper Hutt Office 687 Fergusson Drive.

#### **CALLING SERIOUS INVESTORS!**

This is a unique opportunity not to miss to purchase eleven immaculate 63sqm more or less two-bedroom units, selling as one Lot.

A mix of weatherboard & brick exterior. This is a great investment opportunity. Positioned well for sun with exceptionally tidy gardens and grassy common areas providing space for outdoor living Plus each unit comprising own car space & a garden shed. The location does not get much better, train station just around the corner. These units have been owned by one family for so long & have been extremely well cared for over the many years.