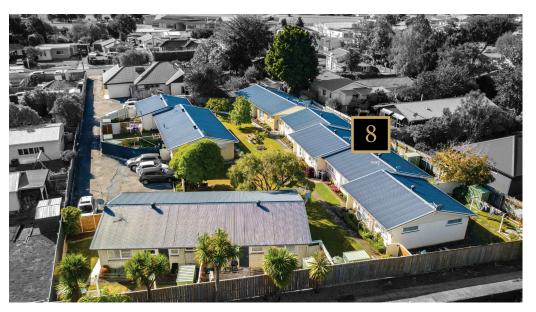

#### **CALLING SERIOUS INVESTORS!**

This is a unique opportunity not to miss to purchase eleven immaculate 63sqm more or less two-bedroom units, selling as one Lot.

A mix of weatherboard & brick exterior. This is a great investment opportunity. Positioned well for sun with exceptionally tidy gardens and grassy common areas providing space for outdoor living Plus each unit comprising own car space & a garden shed. The location does not get much better, train station just around the corner. These units have been owned by one family for so long & have been extremely well cared for over the many years.

Important to note: Titles are yet to be issued for the subdivision

- Eleven x 2-bedroom units
- Immaculately maintained interior and exterior
- Spacious living, open plan dining
- Units are mix of brick & weatherboard exterior
- Car space & garden shed for each unit
- Situated well for sun
- Tidy gardens, grassy common areas
- Close to transport, H2O, Schools, Kindergartens, parks, local dairies, hair salon, many amenities, not to mention the Miro cinema on your door step