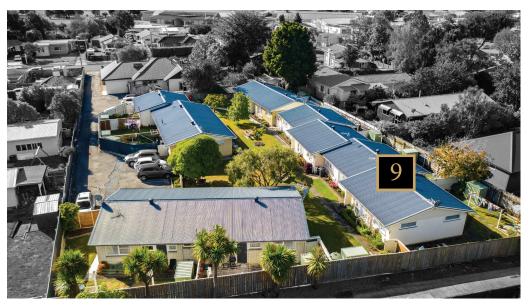

#### **CALLING SERIOUS INVESTORS!**

This is a unique opportunity not to miss to purchase eleven immaculate 63sqm more or less two-bedroom units, selling as one Lot.

A mix of weatherboard & brick exterior. This is a great investment opportunity. Positioned well for sun with exceptionally tidy gardens and grassy common areas providing space for outdoor living Plus each unit comprising own car space & a garden shed. The location does not get much better, train station just around the corner. These units have been owned by one family for so long & have been extremely well cared for over the many years.

Important to note: Titles are yet to be issued for the subdivision

- Eleven x 2-bedroom units
- Immaculately maintained interior and exterior
- Spacious living, open plan dining
- Units are mix of brick & weatherboard exterior
- Car space & garden shed for each unit
- Situated well for sun
- Tidy gardens, grassy common areas
- Close to transport, H2O, Schools, Kindergartens, parks, local dairies, hair salon, many amenities, not to mention the Miro cinema on your door step