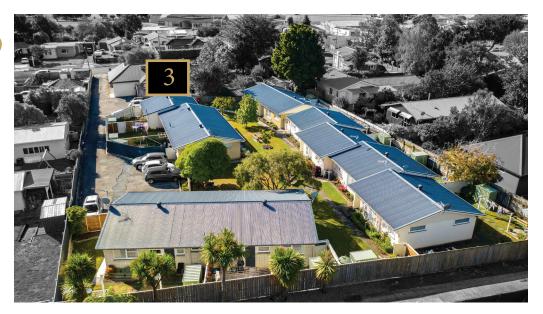

#### **CALLING SERIOUS INVESTORS!**

This is a unique opportunity not to miss to purchase eleven immaculate 63sqm more or less two-bedroom units, selling as one Lot.

A mix of weatherboard & brick exterior. This is a great investment opportunity. Positioned well for sun with exceptionally tidy gardens and grassy common areas providing space for outdoor living Plus each unit comprising own car space & a garden shed. The location does not get much better, train station just around the corner. These units have been owned by one family for so long & have been extremely well cared for over the many years.

Important to note: Titles are yet to be issued for the subdivision

- Eleven x 2-bedroom units
- Immaculately maintained interior and exterior
- Spacious living, open plan dining
- Units are mix of brick & weatherboard exterior
- Car space & garden shed for each unit
- Situated well for sun
- Tidy gardens, grassy common areas
- Close to transport, H2O, Schools, Kindergartens, parks, local dairies, hair salon, many amenities, not to mention the Miro cinema on your door step