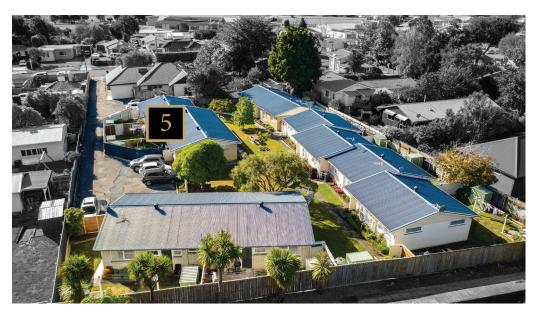

#### **CALLING SERIOUS INVESTORS!**

This is a unique opportunity not to miss to purchase eleven immaculate 63sqm more or less two-bedroom units, selling as one Lot.

A mix of weatherboard & brick exterior. This is a great investment opportunity. Positioned well for sun with exceptionally tidy gardens and grassy common areas providing space for outdoor living Plus each unit comprising own car space & a garden shed. The location does not get much better, train station just around the corner. These units have been owned by one family for so long & have been extremely well cared for over the many years.

Important to note: Titles are yet to be issued for the subdivision

- Eleven x 2-bedroom units
- Immaculately maintained interior and exterior
- Spacious living, open plan dining
- Units are mix of brick & weatherboard exterior
- Car space & garden shed for each unit
- Situated well for sun
- Tidy gardens, grassy common areas
- Close to transport, H2O, Schools, Kindergartens, parks, local dairies, hair salon, many amenities, not to mention the Miro cinema on your door step