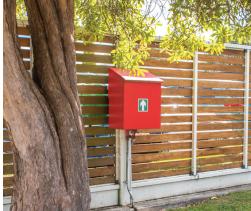

#### Fully fenced yards

Unit are well gated back yards with a shed for storage.

5x Fire hoses

Located in 3 area around common areas Aiso in car parking area, 2x hoses for washing cars.