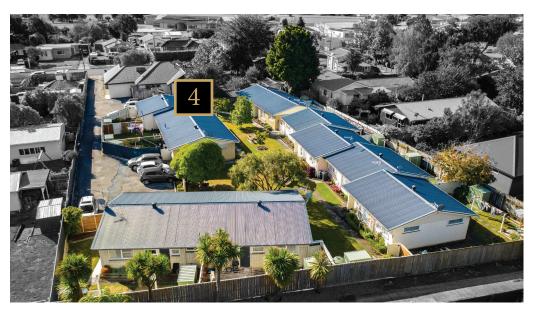

### **RAUKAWA COURT**

#### 17A MIRO STREET | TRENTHAM | UPPER HUTT

Deadline Sale Closing 1pm, Thursday 22nd April 2021 (will not be sold prior) Upper Hutt Office 687 Fergusson Drive.

#### **CALLING SERIOUS INVESTORS!**

This is a unique opportunity not to miss to purchase eleven immaculate 63sqm more or less two-bedroom units, selling as one Lot.

A mix of weatherboard & brick exterior. This is a great investment opportunity. Positioned well for sun with exceptionally tidy gardens and grassy common areas providing space for outdoor living Plus each unit comprising own car space & a garden shed. The location does not get much better, train station just around the corner. These units have been owned by one family for so long & have been extremely well cared for over the many years.

Important to note: Titles are yet to be issued for the subdivision

- Eleven x 2-bedroom units
- Immaculately maintained interior and exterior
- Spacious living, open plan dining
- Units are mix of brick & weatherboard exterior
- Car space & garden shed for each unit
- Situated well for sun
- Tidy gardens, grassy common areas
- Close to transport, H2O, Schools, Kindergartens, parks, local dairies, hair salon, many amenities, not to mention the Miro cinema on your door step