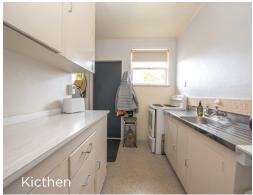

#### Description

63sqm more or less two-bedroom unit

Low maintenance & weatherboard brick exterior. This is a great investment opportunity. Positioned well for sun with exceptionally tidy gardens and grassy common areas providing space for outdoor living Plus each unit comprising own car space & a garden shed. Fully fenced back yard. Electric hotwater.

#### Chattles

- Fixed floor covering
- Light fittings
- Stove
- Heatpump
- Alarm
- Ventilation system
- Shed
- 1 x kitchen blind1x Hand Fire extinguisher
- Rangehood