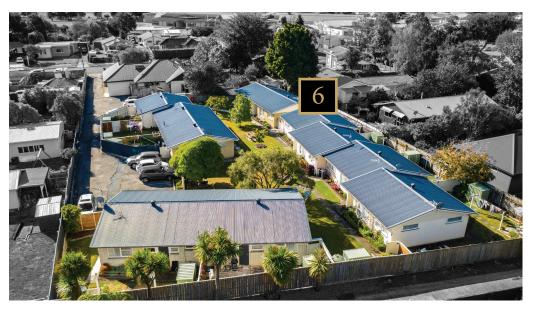

#### **CALLING SERIOUS INVESTORS!**

This is a unique opportunity not to miss to purchase eleven immaculate 63sqm more or less two-bedroom units, selling as one Lot.

A mix of weatherboard & brick exterior. This is a great investment opportunity. Positioned well for sun with exceptionally tidy gardens and grassy common areas providing space for outdoor living Plus each unit comprising own car space & a garden shed. The location does not get much better, train station just around the corner. These units have been owned by one family for so long & have been extremely well cared for over the many years.

Important to note: Titles are yet to be issued for the subdivision

- Eleven x 2-bedroom units
- Immaculately maintained interior and exterior
- Spacious living, open plan dining
- Units are mix of brick & weatherboard exterior
- Car space & garden shed for each unit
- Situated well for sun
- Tidy gardens, grassy common areas
- Close to transport, H2O, Schools, Kindergartens, parks, local dairies, hair salon, many amenities, not to mention the Miro cinema on your door step