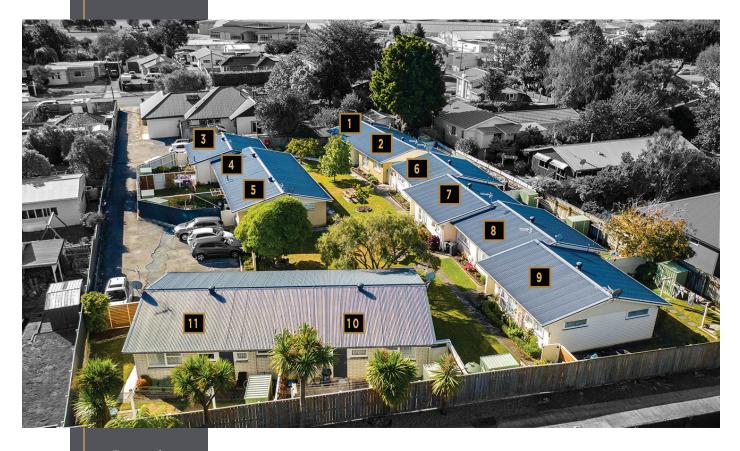

#### **CALLING SERIOUS INVESTORS!**

This is a unique opportunity not to miss to purchase eleven immaculate 63sqm more or less two-bedroom units, selling as one Lot.

A mix of weatherboard & brick exterior. This is a great investment opportunity. Positioned well for sun with exceptionally tidy gardens and grassy common areas providing space for outdoor living Plus each unit comprising own car space & a garden shed. The location does not get much better, train station just around the corner. These units have been owned by one family for so long & have been extremely well cared for over the many years.