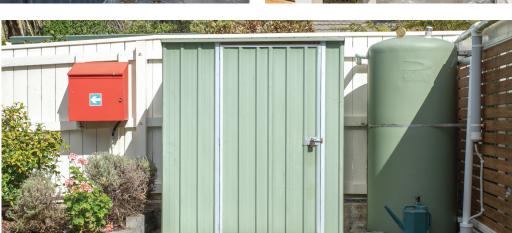

#### Water storage & Shed

#### Fully fenced yards

Unit are well gated back yards with a shed for storage.

5x Fire hoses

Located in 3 area around common areas Aiso in car parking area, 2x hoses for washing cars.